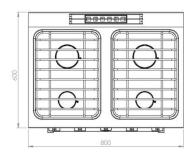

## **GAS RANGE 4 BURNERS BASIC 600 + OVEN 2016**

| GENERAL FEATURES                                          |                          |
|-----------------------------------------------------------|--------------------------|
| Brand                                                     | FAINCA HR                |
| Family                                                    | GAS RANGE                |
| Model                                                     | CB4F600H                 |
| Main color                                                | Stainless Steel          |
| Secondary color                                           | NO                       |
| Control devices                                           | YES                      |
| Control type                                              | KNOB                     |
| Type of heating                                           | GAS                      |
| Selecting the degree of temperature                       | 2 positions - Adjustable |
| Removable grills                                          | YES                      |
| Maximum oven power (kW)                                   | 6                        |
| Maximum grill power (kW)                                  | Not included             |
| Useful capacity (L) Oven                                  | 80                       |
| Cleaning                                                  | Stainless Steel.         |
| Body material                                             | Stainless Steel.         |
| Heat resistant housing                                    | YES                      |
| Grease trays                                              | NO                       |
| PACKAGE DETAILS                                           |                          |
| EAN Code                                                  |                          |
| Standard pcs per packing unit / carton                    | 1                        |
| Net weight (kg)                                           | 80                       |
| Gross weight (kg)                                         | 90                       |
| Number of pcs/pallet as standard                          | 1                        |
| TECHNICAL DATA                                            |                          |
| Maximum Gas power (kW)                                    | 25                       |
| Certifications of approval                                | CE                       |
| Number of burners                                         | 4 + OVEN                 |
| Thermostatic valve in oven                                | YES                      |
| Safety device                                             | YES - THERMOCOUPLE       |
| Ignition light                                            | NO                       |
| Piezoelectric                                             | YES                      |
| DIMENSIONS OF THE APPLIANCE                               |                          |
| Device dimensions (height, width, depth) (mm)             | 863x800x600              |
| Measures of the product packed (mm)                       | 1035x860x660             |
| Interior dimensions of the oven (High, wide, bottom) (mm) | 312x570x447              |