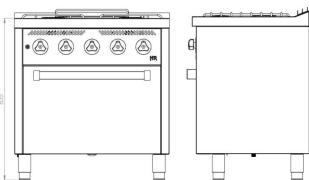

## **GAS RANGE 4 BURNERS BASIC 600 + OVEN 2016**

| GENERAL FEATURES                                          |                          |
|-----------------------------------------------------------|--------------------------|
| Brand                                                     | FAINCA HR                |
| Family                                                    | GAS RANGE                |
| Model                                                     | CB4F600H                 |
| Main color                                                | Stainless Steel          |
| Secondary color                                           | NO                       |
| Control devices                                           | YES                      |
| Control type                                              | KNOB                     |
| Type of heating                                           | GAS                      |
| Selecting the degree of temperature                       | 2 positions - Adjustable |
| Removable grills                                          | YES                      |
| Maximum oven power (kW)                                   | 6                        |
| Maximum grill power (kW)                                  | Not included             |
| Useful capacity (L) Oven                                  | 80                       |
| Cleaning                                                  | Stainless Steel.         |
| Body material                                             | Stainless Steel.         |
| Heat resistant housing                                    | YES                      |
| Grease trays                                              | NO                       |
| PACKAGE DETAILS                                           |                          |
| EAN Code                                                  |                          |
| Standard pcs per packing unit / carton                    | 1                        |
| Net weight (kg)                                           | 80                       |
| Gross weight (kg)                                         | 90                       |
| Number of pcs/pallet as standard                          | 1                        |
| TECHNICAL DATA                                            |                          |
| Maximum Gas power (kW)                                    | 25                       |
| Certifications of approval                                | CE                       |
| Number of burners                                         | 4 + OVEN                 |
| Thermostatic valve in oven                                | YES                      |
| Safety device                                             | YES - THERMOCOUPLE       |
| Ignition light                                            | NO                       |
| Piezoelectric                                             | YES                      |
| DIMENSIONS OF THE APPLIANCE                               |                          |
| Device dimensions (height, width, depth) (mm)             | 863x800x600              |
| Measures of the product packed (mm)                       | 1035x860x660             |
| Interior dimensions of the oven (High, wide, bottom) (mm) | 312x570x447              |