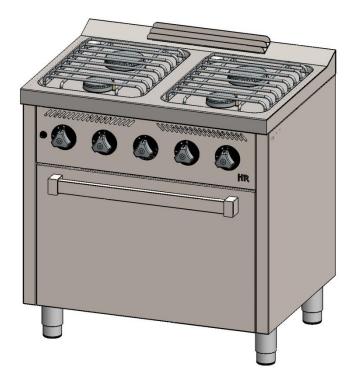

## **GAS RANGE 4 BURNERS BASIC 600 + OVEN 2016**

| GENERAL FEATURES                                          |                          |
|-----------------------------------------------------------|--------------------------|
| Brand                                                     | FAINCA HR                |
| Family                                                    | GAS RANGE                |
| Model                                                     | CB4F600H                 |
| Main color                                                | Stainless Steel          |
| Secondary color                                           | NO                       |
| Control devices                                           | YES                      |
| Control type                                              | KNOB                     |
| Type of heating                                           | GAS                      |
| Selecting the degree of temperature                       | 2 positions - Adjustable |
| Removable grills                                          | YES                      |
| Maximum oven power (kW)                                   | 6                        |
| Maximum grill power (kW)                                  | Not included             |
| Useful capacity (L) Oven                                  | 80                       |
| Cleaning                                                  | Stainless Steel.         |
| Body material                                             | Stainless Steel.         |
| Heat resistant housing                                    | YES                      |
| Grease trays                                              | NO                       |
| PACKAGE DETAILS                                           |                          |
| EAN Code                                                  |                          |
| Standard pcs per packing unit / carton                    | 1                        |
| Net weight (kg)                                           | 80                       |
| Gross weight (kg)                                         | 90                       |
| Number of pcs/pallet as standard                          | 1                        |
| TECHNICAL DATA                                            |                          |
| Maximum Gas power (kW)                                    | 25                       |
| Certifications of approval                                | CE                       |
| Number of burners                                         | 4 + OVEN                 |
| Thermostatic valve in oven                                | YES                      |
| Safety device                                             | YES - THERMOCOUPLE       |
| Ignition light                                            | NO                       |
| Piezoelectric                                             | YES                      |
| DIMENSIONS OF THE APPLIANCE                               |                          |
| Device dimensions (height, width, depth) (mm)             | 863x800x600              |
| Measures of the product packed (mm)                       | 1035x860x660             |
| Interior dimensions of the oven (High, wide, bottom) (mm) | 312x570x447              |